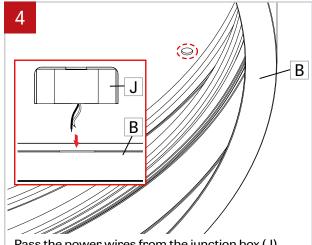

Unscrew the LED plate holder (C) to get acess to the driver (D). Disconnect quick connectors (E) between driver and LED board. Remove security cable (F).

Pass the power wires from the junction box (J) through the hole in the housing (B). Then install the housing (B) on ceiling centered on the junction box according to the dimensions given in the client drawings. Screw the housing (B) to attach it.

Disconnect quick connectors (E) between driver and diffuser (G). Remove security cable (F).

to the client drawings.

Pass the power wires from the junction box (J) through the hole in the housing (B). Then install the housing (B) on ceiling centered on the junction box according to the dimensions given in the client drawings. Screw the housing (B) to attach it.