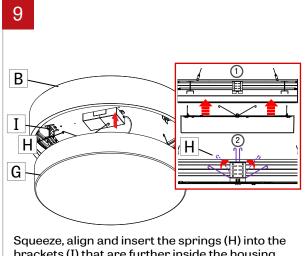

### NOTE: Wire dimming conductors as Class 1

Pull down the diffuser (G) to get acces to the springs (H). Squeeze the springs (H) to release them from the brackets (I). Once all the springs (H) have been released, slowly lower the diffuser (G) retained by security cable (F).