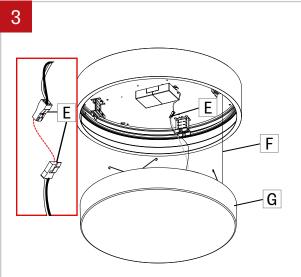

Disconnect quick connectors (E) between driver and diffuser (G). Remove security cable (F).

to the client drawings.

Pass the power wires from the junction box (J) through the hole in the housing (B). Then install the housing (B) on ceiling centered on the junction box according to the dimensions given in the client drawings. Screw the housing (B) to attach it.