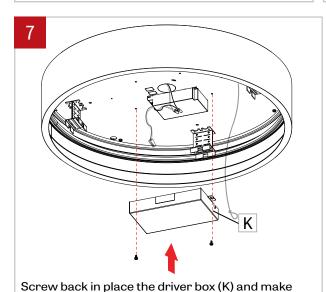

Disconnect quick connectors (E) between driver and diffuser (G). Remove security cable (F).

to the client drawings.

Pass the power wires from the junction box (J) through the hole in the housing (B). Then install the housing (B) on ceiling centered on the junction box according to the dimensions given in the client drawings. Screw the housing (B) to attach it.

POP-COLOR-RO-SURFACE-WALL-MOUNT-INST

July 12, 2021

Make electrical connection between driver (L) and

power wires from junction box.

Page: 3 / 4