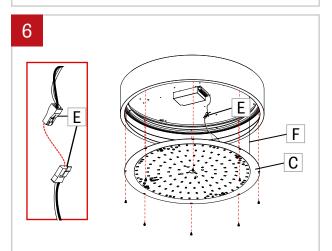

### NOTE: Wire dimming conductors as Class 1

Pull down the diffuser (G) to get acces to the springs (H). Squeeze the springs (H) to release them from the brackets (I). Once all the springs (H) have been released, slowly lower the diffuser (G) retained by security cable (F).

Disconnect quick connectors (E) between driver and diffuser (G). Remove security cable (F).

to the client drawings.

Pass the power wires from the junction box (J) through the hole in the housing (B). Then install the housing (B) on ceiling centered on the junction box according to the dimensions given in the client drawings. Screw the housing (B) to attach it.