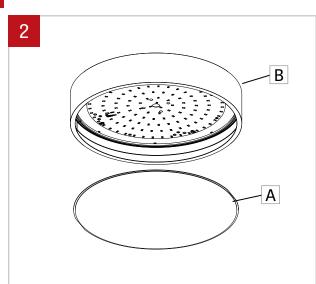

### NOTE: Wire dimming conductors as Class 1

Locate mounting points  $[\mbox{\ensuremath{^{*}}}]$  on the ceiling according to the client drawings.

Push the lens (A) up and guide it out of the housing (B).