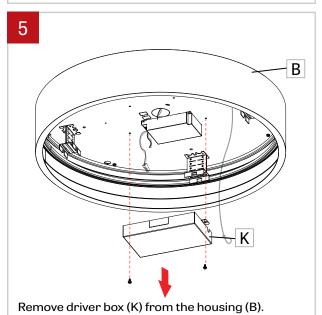

Unscrew the LED plate holder (C) to get acess to the driver (D). Disconnect quick connectors (E) between driver and LED board. Remove security cable (F).

Pass the power wires from the junction box (J) through the hole in the housing (B). Then install the housing (B) on ceiling centered on the junction box according to the dimensions given in the client drawings. Screw the housing (B) to attach it.