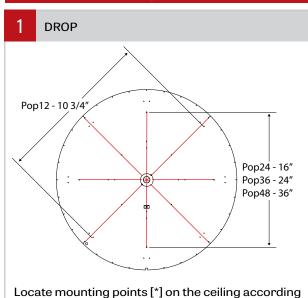

### NOTE: Wire dimming conductors as Class 1

Locate mounting points  $[\mbox{\ensuremath{^{*}}}]$  on the ceiling according to the client drawings.

Push the lens (A) up and guide it out of the housing (B).