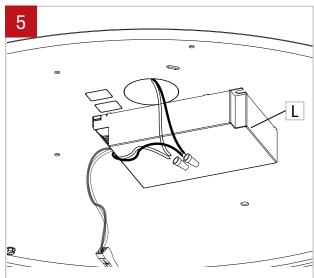

Make electrical connection between driver (L) and power wires from junction box.

Attach security cable (F). Make wires connection between the driver and the LED board by connecting quick connectors (E). Screw the LED plate holder (C) back in place.