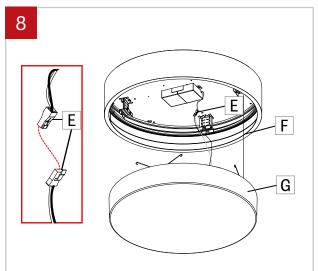

Disconnect quick connectors (E) between driver and diffuser (G). Remove security cable (F).

to the client drawings.

Pass the power wires from the junction box (J) through the hole in the housing (B). Then install the housing (B) on ceiling centered on the junction box according to the dimensions given in the client drawings. Screw the housing (B) to attach it.