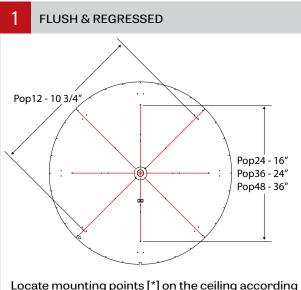

### NOTE: Wire dimming conductors as Class 1

Locate mounting points  $[\mbox{\ensuremath{^{*}}}]$  on the ceiling according to the client drawings.

Push the lens (A) up and guide it out of the housing (B).

Disconnect quick connectors (E) between driver and diffuser (G). Remove security cable (F).

to the client drawings.

Pass the power wires from the junction box (J) through the hole in the housing (B). Then install the housing (B) on ceiling centered on the junction box according to the dimensions given in the client drawings. Screw the housing (B) to attach it.