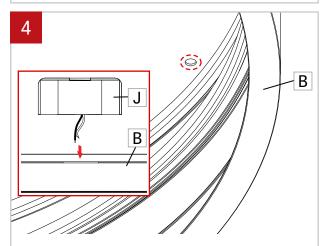

Unscrew the LED plate holder (C) to get acess to the driver (D). Disconnect quick connectors (E) between driver and LED board. Remove security cable (F).

Pass the power wires from the junction box (J) through the hole in the housing (B). Then install the housing (B) on ceiling centered on the junction box according to the dimensions given in the client drawings. Screw the housing (B) to attach it.

Disconnect quick connectors (E) between driver and diffuser (G). Remove security cable (F).

to the client drawings.

Pass the power wires from the junction box (J) through the hole in the housing (B). Then install the housing (B) on ceiling centered on the junction box according to the dimensions given in the client drawings. Screw the housing (B) to attach it.