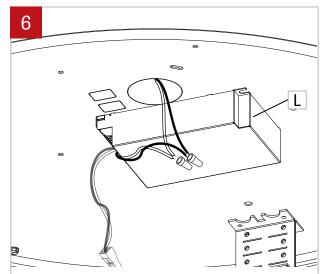

Make electrical connection between driver (L) and power wires from junction box.

Attach security cable (F). Make wires connection between the driver and the LED board by connecting quick connectors (E). Screw the LED plate holder (C) back in place.