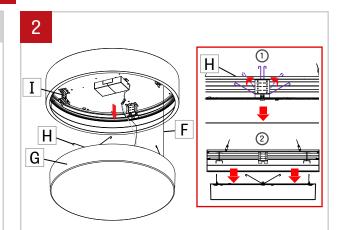

### NOTE: Wire dimming conductors as Class 1

Pull down the diffuser (G) to get acces to the springs (H). Squeeze the springs (H) to release them from the brackets (I). Once all the springs (H) have been released, slowly lower the diffuser (G) retained by security cable (F).

Disconnect quick connectors (E) between driver and diffuser (G). Remove security cable (F).

to the client drawings.

Pass the power wires from the junction box (J) through the hole in the housing (B). Then install the housing (B) on ceiling centered on the junction box according to the dimensions given in the client drawings. Screw the housing (B) to attach it.