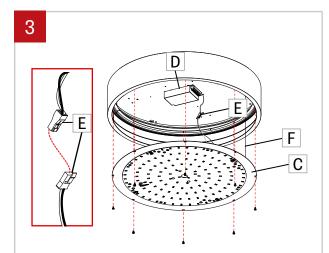

Unscrew the LED plate holder (C) to get acess to the driver (D). Disconnect quick connectors (E) between driver and LED board. Remove security cable (F).

Pass the power wires from the junction box (J) through the hole in the housing (B). Then install the housing (B) on ceiling centered on the junction box according to the dimensions given in the client drawings. Screw the housing (B) to attach it.

Make electrical connection between driver (L) and power wires from junction box.

Attach security cable (F). Make wires connection between the driver and the LED board by connecting quick connectors (E). Screw the LED plate holder (C) back in place.